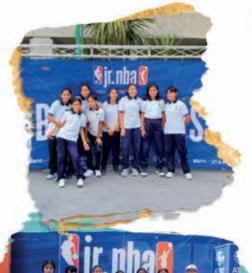

#### TORNEO NACIONAL JR. NBA 2022

El Jr. NBA es el programa oficial de la NBA con la meta de fomentar el balon

cesto en los jóvenes, mejorando sus capacidades en el deporte tanto teóricas como prácticas.

Nuestra participación fue en la categoría 2008-2009 femenil, en la que se compite contra 20 escuelas con sede en el Colegio

https://bit.ly/3S1JAoG